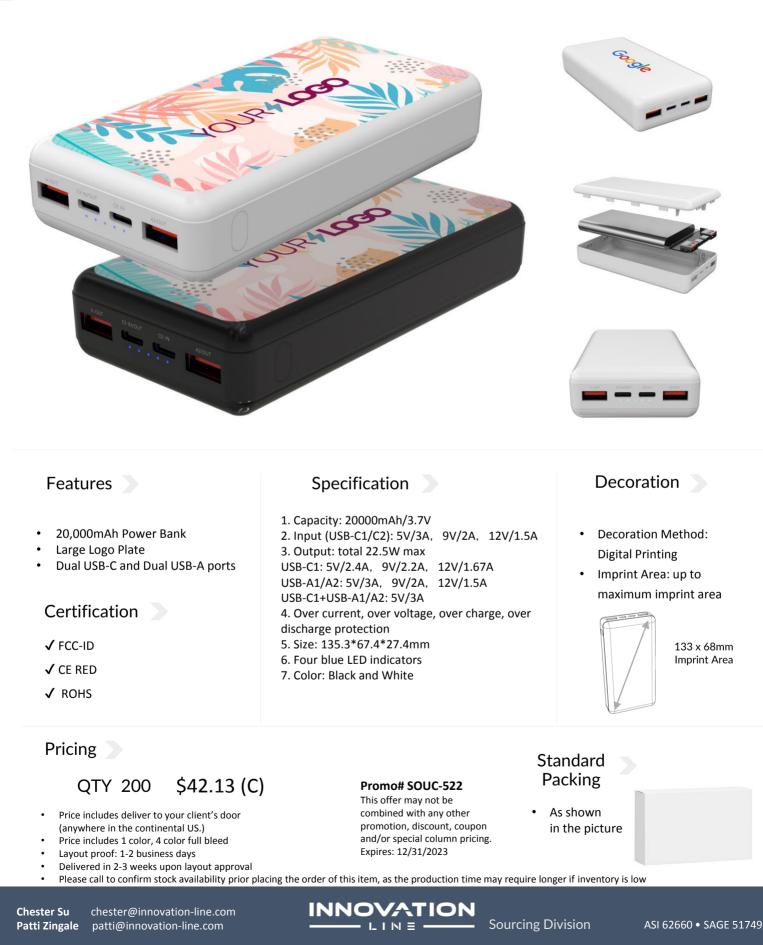

## PB20K 20,000 mAh Portable Power Bank

Important Information: Variations in print substrates/materials make it impossible to exactly duplicate PMS colors on our products. Color variation cannot be considered a defect due to ink, lighting, material or any other variation. PMS color matching is not possible for any imprint method, including screen print, pad print, PhotoImage<sup>®</sup> full color direct, full color label, transfer and sublimation. PMS is only a reference point and an approximation. Each product is manufactured and printed individually, so 3/16" movement in logo alignment may result and cannot be considered a defect in printing. Note on proofs: E-Proofs are for logo placement and size approval only. The colors shown on e-proofs will not be accurately represented on monitors. Therefore, e-proofs cannot be an exact color representation and factory is not responsible for ANY variation.